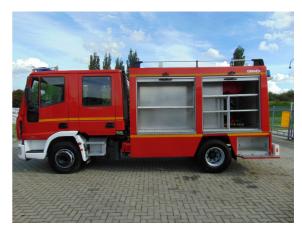

## Iveco EuroCargo ML80E17 GBA 2/12 GIMAEX

Year: 2006 Date of 1<sup>st</sup> registration: 09/03/2006 Maximum power: 125kW (170HP) Cylinder capacity: 3900 cubic centimeters Mileage: 83200 km Type of drive: 4x2 MAM (Maximum Authorised Mass): 8 000 kg

- the original French bodywork by GIMAEX,
- fire-fighting bodywork in the number of boxes: 5 in 2+2+1 arrangement ,
- external illumination of the vehicle's working field in LED technology,
- internal lighting of equipment boxes in LED technology,
- the LED blue light and warning signalling beam,
- the set of blue LED alternate bumper lamps ,
- the blue LED beacon lamp at the back of the vehicle ,
- the modulator of sound signals for emergency vehicles 100W,
- the loudspeaker of warning signals 100W,
- the set of public address system with a microphone,
- LED halogen at the front of the vehicle,
- power steering ,
- the blockade of drive axle,
- the mountain engine brake,
- front electric windows ,
- central locking,
- the attachment for a ladder,
- the tool box on the roof of the vehicle,
- 9,5 R17,5 tyres,
- single wheels on the front axle, double wheels on the rear axle,
- tyres in very good condition,
- new batteries.