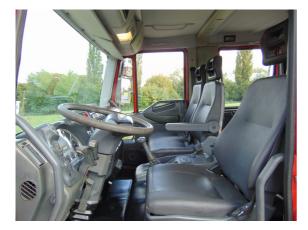

The steering wheel has been fitted on the left side by the manufacturer (NOT "English"). Vehicle after replacement of: engine oil, all filters and V-belt.

## Parameters:

- accident-free,
- number of seats: 7 in 3+4 arrangement,
- gearboxes: manual (6-gears+R),
- fire truck pump productivity Ziegler 1200 l/min. ,
- pressure line: 2x W52 1x W75,
- suction line: 1x W75 1x W110,
- the water tank with 2000 litres,
- 1x the electrical quick attack hose reel with a 40-metre long hose ended with the W25 nozzle,
- the control panel of fire truck pump (with manometer and vacuum meter),