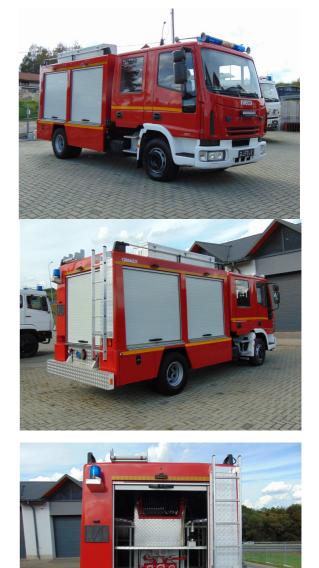

## Iveco EuroCargo ML80E17 GBA 2/12 GIMAEX

Year: 2006 Date of 1<sup>st</sup> registration: 09/03/2006 Maximum power: 125kW (170HP) Cylinder capacity: 3900 cubic centimeters Mileage: 83200 km Type of drive: 4x2 MAM (Maximum Authorised Mass): 8 000 kg

## Parameters:

- accident-free,
- number of seats: 7 in 3+4 arrangement,
- gearboxes: manual (6-gears+R),
- fire truck pump productivity Ziegler 1200 l/min. ,
- pressure line: 2x W52 1x W75,
- suction line: 1x W75 1x W110,
- the water tank with 2000 litres,
- 1x the electrical quick attack hose reel with a 40-metre long hose ended with the W25 nozzle,
- the control panel of fire truck pump (with manometer and vacuum meter),

- the original French bodywork by GIMAEX,
- fire-fighting bodywork in the number of boxes: 5 in 2+2+1 arrangement ,
- external illumination of the vehicle's working field in LED technology,
- internal lighting of equipment boxes in LED technology,
- the LED blue light and warning signalling beam,
- the set of blue LED alternate bumper lamps ,
- the blue LED beacon lamp at the back of the vehicle ,
- the modulator of sound signals for emergency vehicles 100W,
- the loudspeaker of warning signals 100W,
- the set of public address system with a microphone,
- LED halogen at the front of the vehicle,
- power steering ,
- the blockade of drive axle,
- the mountain engine brake,
- front electric windows ,
- central locking,
- the attachment for a ladder,
- the tool box on the roof of the vehicle,
- 9,5 R17,5 tyres,
- single wheels on the front axle, double wheels on the rear axle,
- tyres in very good condition,
- new batteries.