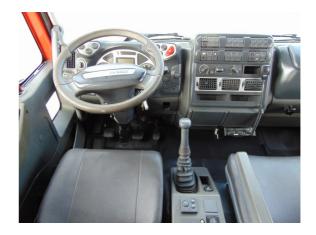

The steering wheel has been fitted on the left side by the manufacturer (NOT "English"). Vehicle after replacement of: engine oil, all filters and V-belt.

- the original French bodywork by GIMAEX,
- fire-fighting bodywork in the number of boxes: 5 in 2+2+1 arrangement ,
- external illumination of the vehicle's working field in LED technology,
- internal lighting of equipment boxes in LED technology,
- the LED blue light and warning signalling beam,
- the set of blue LED alternate bumper lamps ,
- the blue LED beacon lamp at the back of the vehicle ,
- the modulator of sound signals for emergency vehicles 100W,
- the loudspeaker of warning signals 100W,
- the set of public address system with a microphone,
- LED halogen at the front of the vehicle,
- power steering ,
- the blockade of drive axle,
- the mountain engine brake,
- front electric windows ,
- central locking,
- the attachment for a ladder,
- the tool box on the roof of the vehicle,
- 9,5 R17,5 tyres,
- single wheels on the front axle, double wheels on the rear axle,
- tyres in very good condition,
- new batteries.