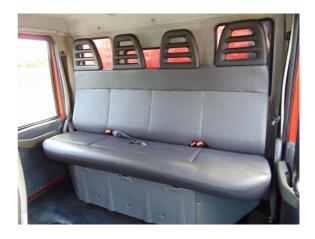

## Parameters:

- accident-free,
- number of seats: 7 in 3+4 arrangement,
- gearboxes: manual (6-gears+R),
- fire truck pump productivity Ziegler 1200 l/min. ,
- pressure line: 2x W52 1x W75,
- suction line: 1x W75 1x W110,
- the water tank with 2000 litres,
- 1x the electrical quick attack hose reel with a 40-metre long hose ended with the W25 nozzle,
- the control panel of fire truck pump (with manometer and vacuum meter),