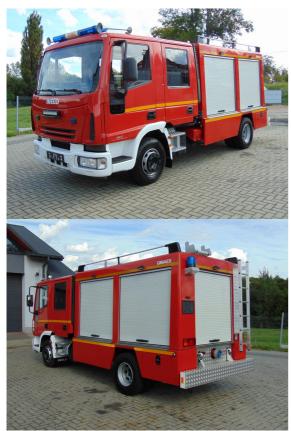

## Iveco EuroCargo ML80E17 GBA 2/12 GIMAEX

Year: 2006 Date of 1<sup>st</sup> registration: 09/03/2006 Maximum power: 125kW (170HP) Cylinder capacity: 3900 cubic centimeters Mileage: 83200 km Type of drive: 4x2 MAM (Maximum Authorised Mass): 8 000 kg

## Parameters:

- accident-free,
- number of seats: 7 in 3+4 arrangement,
- gearboxes: manual (6-gears+R),
- fire truck pump productivity Ziegler 1200 l/min. ,
- pressure line: 2x W52 1x W75,
- suction line: 1x W75 1x W110,
- the water tank with 2000 litres,
- 1x the electrical quick attack hose reel with a 40-metre long hose ended with the W25 nozzle,
- the control panel of fire truck pump (with manometer and vacuum meter),

- the original French bodywork by GIMAEX,
- fire-fighting bodywork in the number of boxes: 5 in 2+2+1 arrangement ,
- external illumination of the vehicle's working field in LED technology,
- internal lighting of equipment boxes in LED technology,
- the LED blue light and warning signalling beam,
- the set of blue LED alternate bumper lamps ,
- the blue LED beacon lamp at the back of the vehicle ,
- the modulator of sound signals for emergency vehicles 100W,
- the loudspeaker of warning signals 100W,
- the set of public address system with a microphone,
- LED halogen at the front of the vehicle,
- power steering ,
- the blockade of drive axle,
- the mountain engine brake,
- front electric windows ,
- central locking,
- the attachment for a ladder,
- the tool box on the roof of the vehicle,
- 9,5 R17,5 tyres,
- single wheels on the front axle, double wheels on the rear axle,
- tyres in very good condition,
- new batteries.