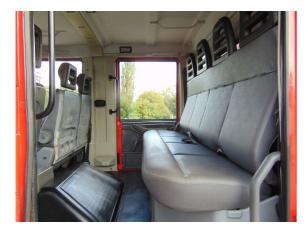

## Parameters:

- accident-free,
- number of seats: 7 in 3+4 arrangement,
- gearboxes: manual (6-gears+R),
- fire truck pump productivity Ziegler 1200 l/min. ,
- pressure line: 2x W52 1x W75,
- suction line: 1x W75 1x W110,
- the water tank with 2000 litres,
- 1x the electrical quick attack hose reel with a 40-metre long hose ended with the W25 nozzle,
- the control panel of fire truck pump (with manometer and vacuum meter),